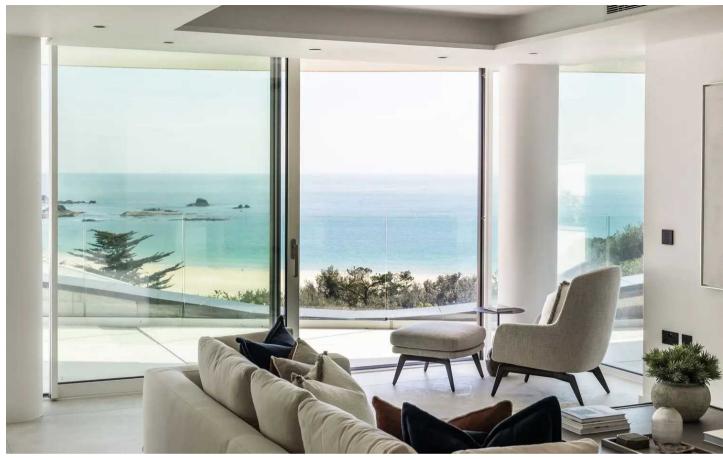

# Apt 6 One St Brelade, La Route De Genets

St Brelade, Jersey

Each apartment offers an open plan living space including a high specification kitchen with integrated appliances and Quartz worktops. This apartment has a feature curved leisure terrace and a private patio with breath-taking views across the bay. The apartment has 3 double bedroom suites with automated blinds and in -ceiling flush speakers, spacious open plan living room/kitchen/dining space and a separate utility. Each apartment benefits from it's own private double garage, access to the state-of-the-art gym and wellness room as well as a concierge service. The location is highly sought after, with the numerous award - winning restaurants nearby, plus local amenities including Waitrose & M &S at Red Houses. Estimated completion is due in 2024-off plan reservations are now being taken, to secure one of these magnificent apartments.

#### Outside

Private balcony, private patio and secure underground parking for 2 cars.