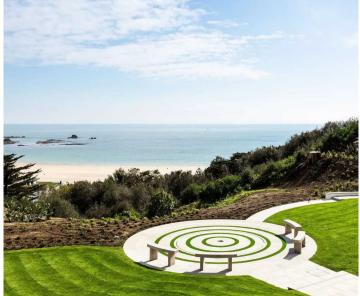

# Apt 6 One St Brelade, La Route De Genets

St Brelade, Jersey

Each apartment offers an open plan living space including a high specification kitchen with integrated appliances and Quartz worktops. This apartment has a feature curved leisure terrace and a private patio with breath-taking views across the bay. The apartment has 3 double bedroom suites with automated blinds and in -ceiling flush speakers, spacious open plan living room/kitchen/dining space and a separate utility. Each apartment benefits from it's own private double garage, access to the state-of-the-art gym and wellness room as well as a concierge service. The location is highly sought after, with the numerous award - winning restaurants nearby, plus local amenities including Waitrose & M &S at Red Houses. Estimated completion is due in 2024-off plan reservations are now being taken, to secure one of these magnificent apartments.

#### Outside

Private balcony, private patio and secure underground parking for 2 cars.