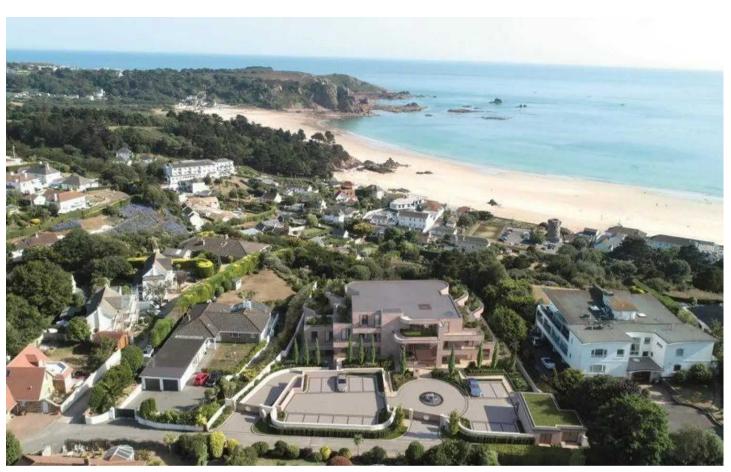

# Apt 6 One St Brelade, La Route De Genets

St Brelade, Jersey

Each apartment offers an open plan living space including a high specification kitchen with integrated appliances and Quartz worktops. This apartment has a feature curved leisure terrace and a private patio with breath-taking views across the bay. The apartment has 3 double bedroom suites with automated blinds and in -ceiling flush speakers, spacious open plan living room/kitchen/dining space and a separate utility. Each apartment benefits from it's own private double garage, access to the state-of-the-art gym and wellness room as well as a concierge service. The location is highly sought after, with the numerous award - winning restaurants nearby, plus local amenities including Waitrose & M &S at Red Houses. Estimated completion is due in 2024-off plan reservations are now being taken, to secure one of these magnificent apartments.