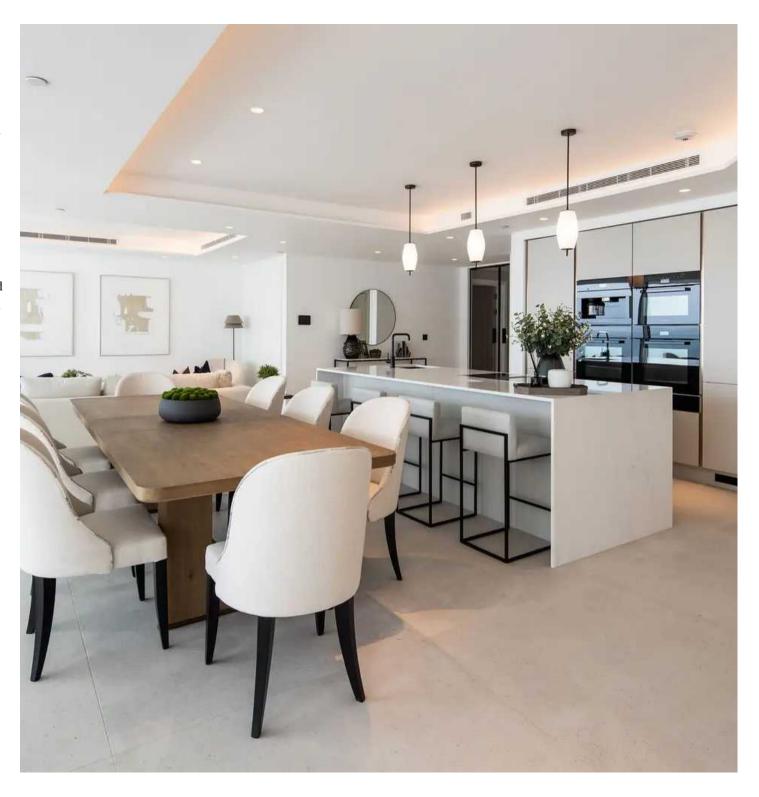

# Apt 6 One St Brelade, La Route De Genets

St Brelade, Jersey

Each apartment offers an open plan living space including a high specification kitchen with integrated appliances and Quartz worktops. This apartment has a feature curved leisure terrace and a private patio with breath-taking views across the bay. The apartment has 3 double bedroom suites with automated blinds and in -ceiling flush speakers, spacious open plan living room/kitchen/dining space and a separate utility. Each apartment benefits from it's own private double garage, access to the state-of-the-art gym and wellness room as well as a concierge service. The location is highly sought after, with the numerous award - winning restaurants nearby, plus local amenities including Waitrose & M &S at Red Houses. Estimated completion is due in 2024-off plan reservations are now being taken, to secure one of these magnificent apartments.

#### Living

Large open plan kitchen/living/dining room. Powder room/cloakroom & storage cupboard