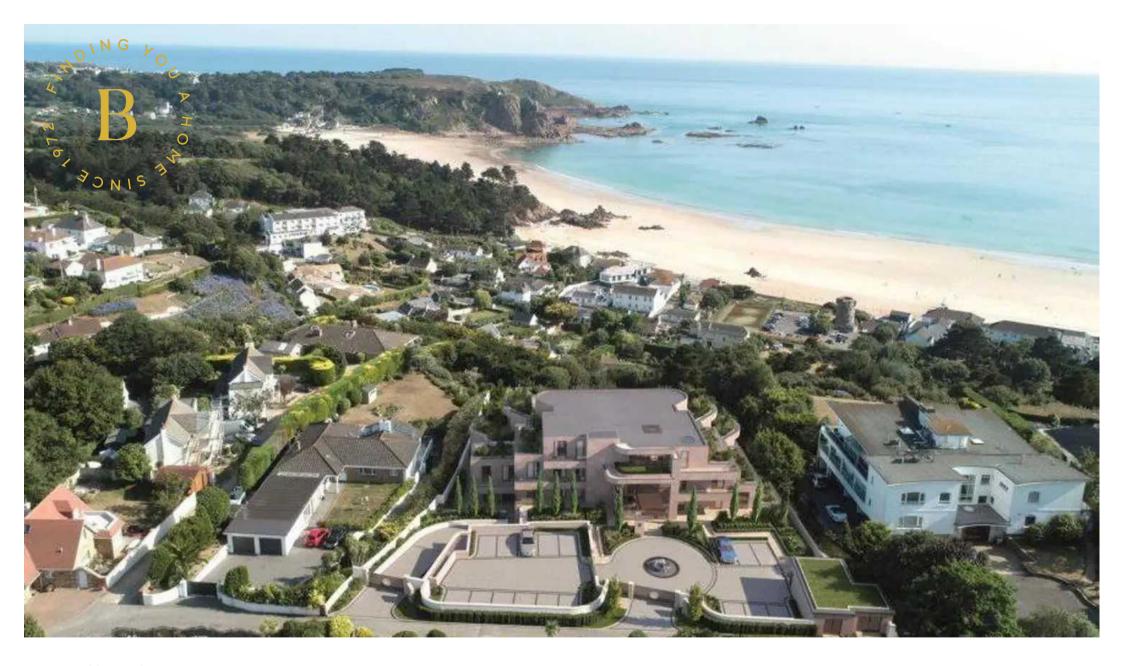

# Apt 6 One St Brelade, La Route De Genets

St Brelade, Jersey

- Luxury high spec kitchens, with integrated Miele appliances
- Finished to the highest possible specification
- Private terraces and beautiful communal gardens
- Automated blinds in bedroom suites and reception rooms, fully triple glazed
- Highly sought-after location with astounding views over St Brelade's bay
- Jersey's most prestigious, luxury apartments
- A wealth of luxury amenities, state of the art gym, wellness centre and meeting room
- Remote access, air comfort cooling and heating throughout
- Concierge and caretaker service plus top security and CCTV coverage
- Secure underground double garage, parking by number plate recognition
- Please contact Tony on 07797726677 or tony@broadlandsjerey.com

# Apt 6 One St Brelade, La Route De Genets

St Brelade, Jersey

Each apartment offers an open plan living space including a high specification kitchen with integrated appliances and Quartz worktops. This apartment has a feature curved leisure terrace and a private patio with breath-taking views across the bay. The apartment has 3 double bedroom suites with automated blinds and in -ceiling flush speakers, spacious open plan living room/kitchen/dining space and a separate utility. Each apartment benefits from it's own private double garage, access to the state-of-the-art gym and wellness room as well as a concierge service. The location is highly sought after, with the numerous award - winning restaurants nearby, plus local amenities including Waitrose & M &S at Red Houses. Estimated completion is due in 2024-off plan reservations are now being taken, to secure one of these magnificent apartments.